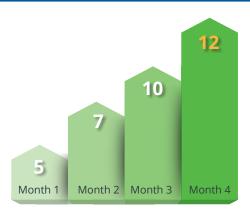

# PRODUCTION GROWTH

Number of Procedures

# BIOLASE. \*\*\*\*Advancing Dentistry\*\*

- Justin Kang,
  DDS, MS, MPH
- 11 Office Staff
- 🙎 Franklin Lakes, NJ
- ※ Since: 2019

Case Study

Dr. Justin Kang experienced a production growth of more than 37% within just four months with Waterlase®. Even more amazing, he is now able to perform full-mouth, closed-flap periodontal surgery without the post-operative discomfort associated with traditional methods, which his patients fully appreciate. He's experiencing improved clinical results with a higher level of patient satisfaction, resulting in a 50% increase in referrals.