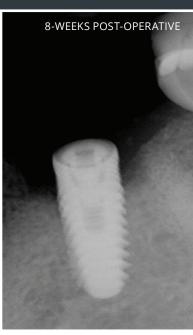

## WATERLASE PROCEDURES

**PERIODONTAL** 

**ESTHETIC** 

PERI-IMPLANT

SURGICAL

"Waterlase has resulted in increased patient acceptance to periodontal therapy, as well as improved clinical results and significantly reduced post-operative discomfort for the patient. Waterlase also allows for a more predictable approach to treatment and management of peri-implantitis."