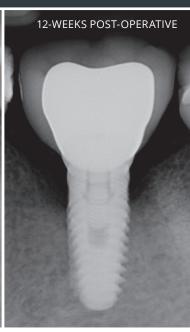

## WATERLASE PROCEDURES

**PERIODONTAL** 

**ESTHETIC** 

PERI-IMPLANT

SURGICAL

"Waterlase has resulted in increased patient acceptance to periodontal therapy, as well as improved clinical results and significantly reduced post-operative discomfort for the patient. Waterlase also allows for a more predictable approach to treatment and management of peri-implantitis."