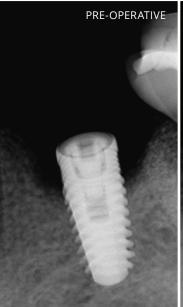

## WATERLASE PROCEDURES

**PERIODONTAL** 

**ESTHETIC** 

PERI-IMPLANT

SURGICAL

"Waterlase has resulted in increased patient acceptance to periodontal therapy, as well as improved clinical results and significantly reduced post-operative discomfort for the patient. Waterlase also allows for a more predictable approach to treatment and management of peri-implantitis."