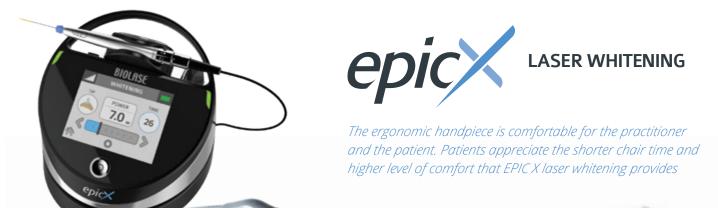

## **Create Bright Smiles, Faster**

Patients want brighter, whiter smiles.\* Offer your patients the confidence and benefits of EPIC X laser whitening:

- The fastest in-house whitening system available: It takes only 20 minutes (vs. 50-60 minutes with other systems)
- → Provides a whitening option for people with sensitive teeth
- → Generate new revenue for your practice
- → Increase referrals with technologically advanced laser whitening
- → Give your patients a beautiful, brighter, whiter smile that makes them feel good