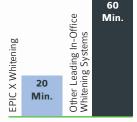

## Twice as Fast!

Laser Whitening with EPIC X is more than twice as fast as other in-office systems.

In-Chair Whitening Time in Minutes

**EPIC X Laser Whitening** is more than twice as fast as other in-office whitening – and gentler and brighter too. Ask your BIOLASE Account Manager for more information about offering Laser Whitening as well as Laser Pain Therapy to your patients.