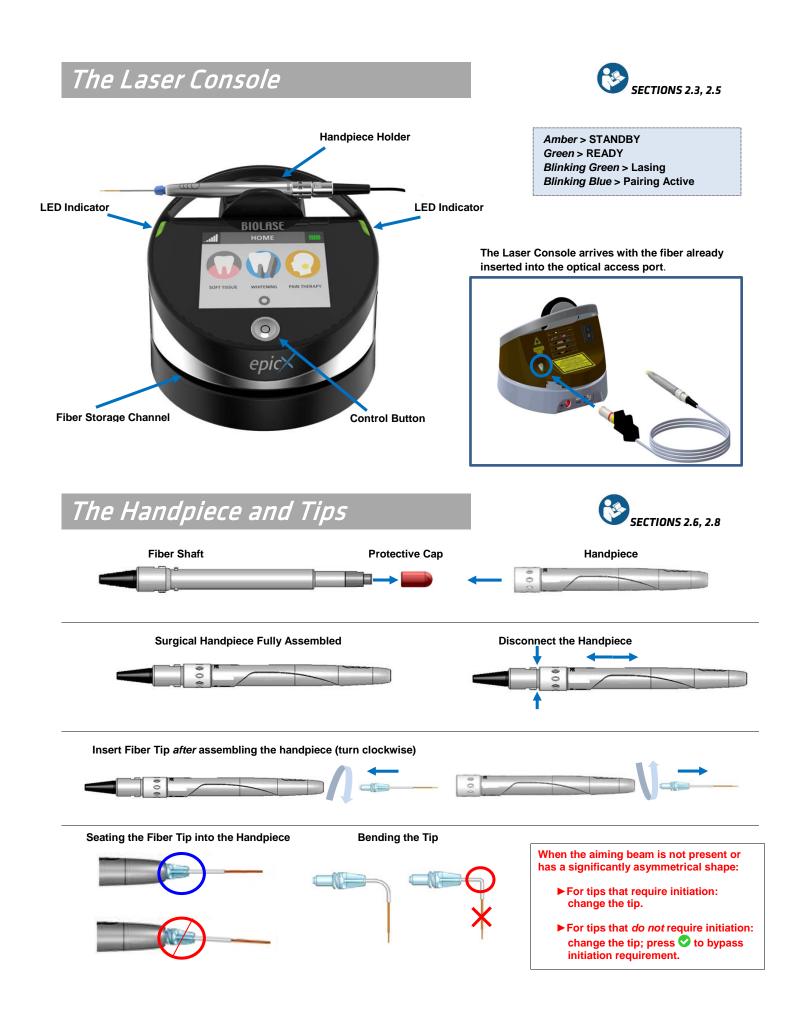

k already installed)
- 2. Screen Protectors (Peel-off clear screen cover qty. 30)
- 3. Delivery System (installed)
- 4. Assorted Surgical Tips
- 5. Surgical Handpieces (2)
- 6. Three (3) pairs of protective laser eyewear
- 7. DC power supply and power cord (one(1) US and one (1) International)

- Welcome Kit (Welcome Letter, User Manual, BIOLASE store information, Quick Setup Guide, Guide to Online Training & Product Registration Card, Limited Warranty Information)
- 9. Laser Warning Sign
- 10. Tip Initiation Kit
- 11. Remote Interlock cable
- 12. Philips-head screwdriver (for installing Footswitch batteries)
- 13. Footswitch
- 14. AAA batteries (2)

**CAUTION:** Federal Law restricts this device to sale by or on the order of a dentist or physician or other licensed medical practitioner.













| <b>E</b>  | TION 11     | Message !                               | Reason ?                                         | Fix 🔽                                                        |  |
|-----------|-------------|-----------------------------------------|--------------------------------------------------|--------------------------------------------------------------|--|
| Error 1   | ERICOU      | THERMISTOR OPEN                         | THERMISTOR OPEN                                  | CALL BIOLASE SERVICE                                         |  |
| Error 2   | ERICON      | THERMISTOR SHORTED                      | THERMISTOR SHORTED                               |                                                              |  |
| Error 3   |             | SHUTDOWN TEM