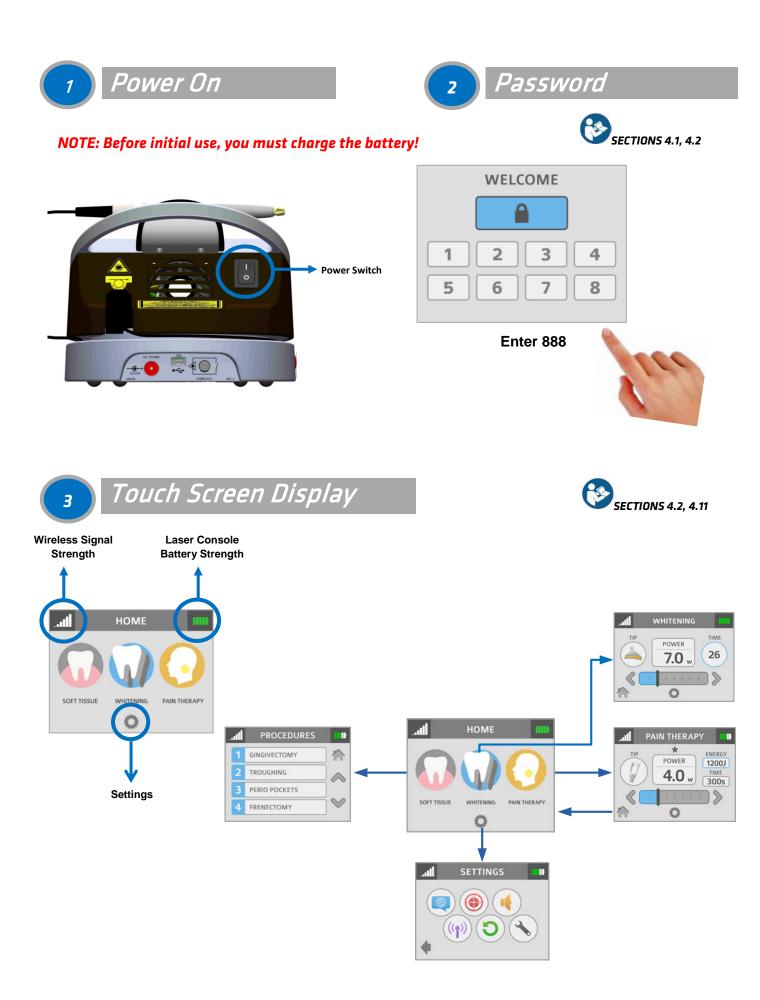

already installed)
- 2. Screen Protectors (Peel-off clear screen cover qty. 30)
- 3. Delivery System (installed)
- 4. Assorted Surgical Tips
- 5. Surgical Handpieces (2)
- 6. Three (3) pairs of protective laser eyewear
- 7. DC power supply and power cord (one(1) US and one (1) International)

- Welcome Kit (Welcome Letter, User Manual, BIOLASE store information, Quick Setup Guide, Guide to Online Training & Product Registration Card, Limited Warranty Information)
- 9. Laser Warning Sign
- 10. Tip Initiation Kit
- 11. Remote Interlock cable
- 12. Philips-head screwdriver (for installing Footswitch batteries)
- 13. Footswitch
- 14. AAA batteries (2)

**CAUTION:** Federal Law restricts this device to sale by or on the order of a dentist or physician or other licensed medical practitioner.













| <b>E</b>  | TION 11     | Message !                               | Reason ?                                         | Fix 🔽                                                        |  |
|-----------|-------------|-----------------------------------------|--------------------------------------------------|--------------------------------------------------------------|--|
| Error 1   | ERICOU      | THERMISTOR OPEN                         | THERMISTOR OPEN                                  | CALL BIOLASE SERVICE                                         |  |
| Error 2   | ERICON      | THERMISTOR SHORTED                      | THERMISTOR SHORTED                               |                                                              |  |
| Error 3   |             | SHUTDOWN TEMPE