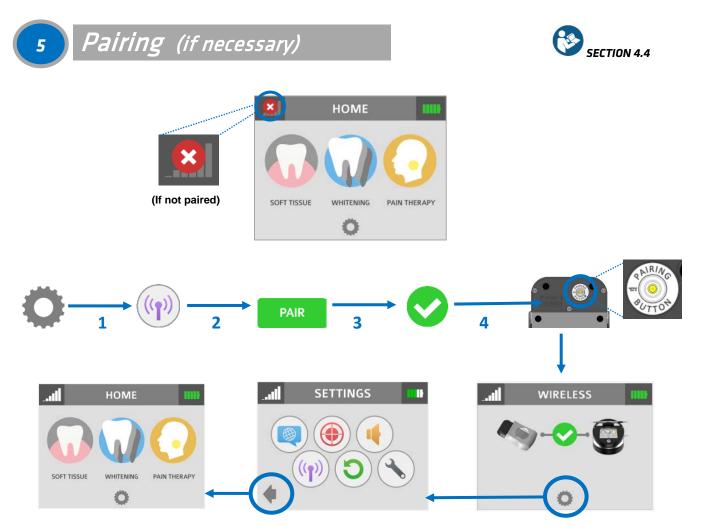

installed)
- 2. Screen Protectors (Peel-off clear screen cover qty. 30)
- 3. Delivery System (installed)
- 4. Assorted Surgical Tips
- 5. Surgical Handpieces (2)
- 6. Three (3) pairs of protective laser eyewear
- 7. DC power supply and power cord (one(1) US and one (1) International)

- Welcome Kit (Welcome Letter, User Manual, BIOLASE store information, Quick Setup Guide, Guide to Online Training & Product Registration Card, Limited Warranty Information)
- 9. Laser Warning Sign
- 10. Tip Initiation Kit
- 11. Remote Interlock cable
- 12. Philips-head screwdriver (for installing Footswitch batteries)
- 13. Footswitch
- 14. AAA batteries (2)

**CAUTION:** Federal Law restricts this device to sale by or on the order of a dentist or physician or other licensed medical practitioner.













| <b>E</b>  | TION 11     | Message !                               | Reason ?                                         | Fix 🔽                                                        |  |
|-----------|-------------|-----------------------------------------|--------------------------------------------------|--------------------------------------------------------------|--|
| Error 1   | ERICOU      | THERMISTOR OPEN                         | THERMISTOR OPEN                                  | CALL BIOLASE SERVICE                                         |  |
| Error 2   | ERICON      | THERMISTOR SHORTED                      | THERMISTOR SHORTED                               |                                                              |  |
| Error 3   |             | SHUTDOWN TEMPERATURE